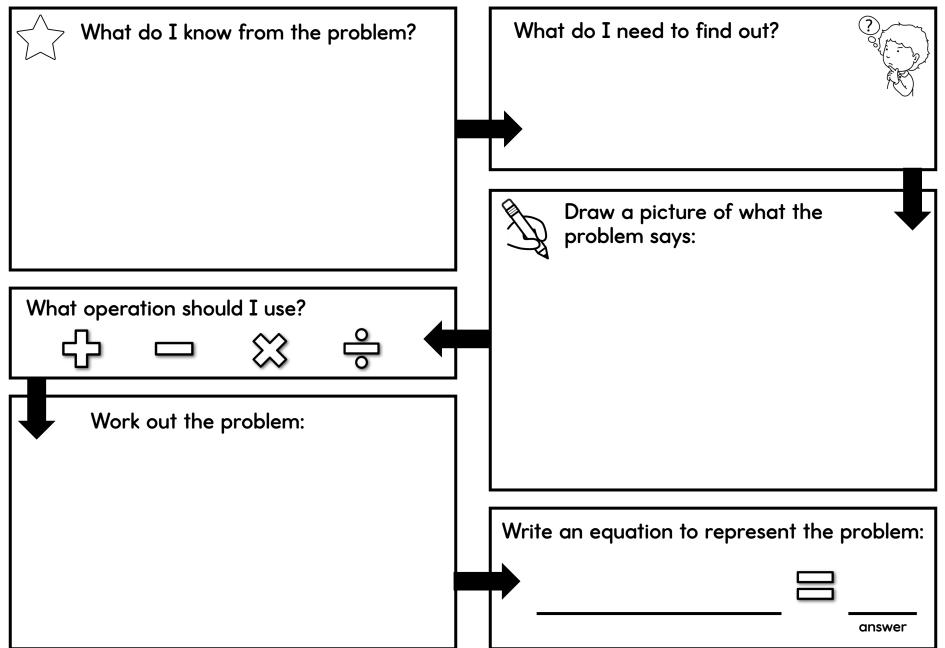

## PROBLEM SOLVING GRAPHIC ORGANIZER

| PROBLEM S                        | SOLVING MAT © Copyright Fishyrobb           |
|----------------------------------|---------------------------------------------|
| What do I know from the problem? | What do I need to find out?                 |
| What operation should I use?     | Draw a picture of what the problem says:    |
|                                  | Write an equation to represent the problem: |
| FOR WORD PROBLEMS                |                                             |